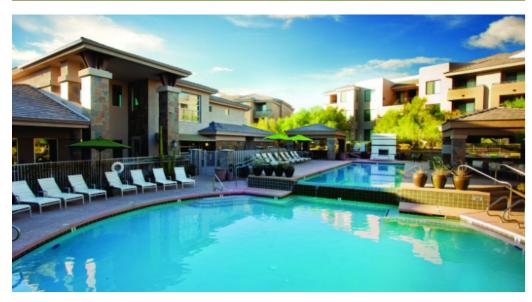

## **Trillium at Cave Creek**

**Trillium at Cave Creek** is nestled against 15 acres of foothills in northern Phoenix, Arizona. This three-story residential complex offers panoramic views of the city lights, desert views and the luxury pool. The private patios and spacious walk-in closets are all apart of each of these oversized floor plans. The open-air kitchen, wine-cellar, on-site dry cleaning, and Trillium Cinema center are all unique to this complex and make a nice community for the residents to enjoy. The complex features a fitness center with a full yoga/pilates studio attached. The pool, spa and stainless-steel barbecues make the perfect setting for outdoor activities.

## Amenities:

2-Story Recreation Center Yoga Studio Large Pool and Spa Shaded Ramadas Outdoor Fireplace TV Lounge Stainless Steel Barbecues Demonstration Kitchen Wine Cellar Treatment Rooms Theatre Conference Facilities Bistro