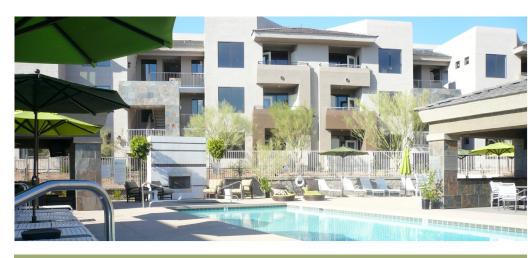

## **Trillium at Cave Creek**

**Trillium at Cave Creek** is nestled against 15 acres of foothills in northern Phoenix, Arizona. This three-story residential complex offers panoramic views of the city lights, desert views and the luxury pool. The private patios and spacious walk-in closets are all apart of each of these oversized floor plans. The open-air kitchen, wine-cellar, on-site dry cleaning, and Trillium Cinema center are all unique to this complex and make a nice community for the residents to enjoy. The complex features a fitness center with a full yoga/pilates studio attached. The pool, spa and stainless-steel barbecues make the perfect setting for outdoor activities.

## Amenities:

2-Story Recreation Center Yoga Studio Large Pool and Spa Shaded Ramadas Outdoor Fireplace TV Lounge Stainless Steel Barbecues Demonstration Kitchen Wine Cellar Treatment Rooms Theatre Conference Facilities Bistro