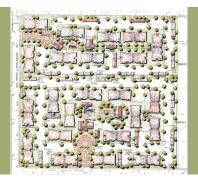

## **Broadstone Santa Monica**

**Broadstone Santa Monica** is a in-fill development located in the northeast section of Albuquerque, New Mexico. The community features one, two and three-bedroom units in a 14-acre area. The units are carefully sited to maximize mountain views. Unit design includes full-size washer and dryer in each unit, as well as additional storage and outdoor living spaces.

Structural Engineering: Caruso Turley Scott, Inc.

Mechanical Engineering: NP Mechanical

Electrical Engineering: NP Engineering, Inc.

Civil Engineering: Isaacson & Arfman, Inc.

Size: 13.9 Acres 280 Units

Services: Design Construction Documents Construction Administration