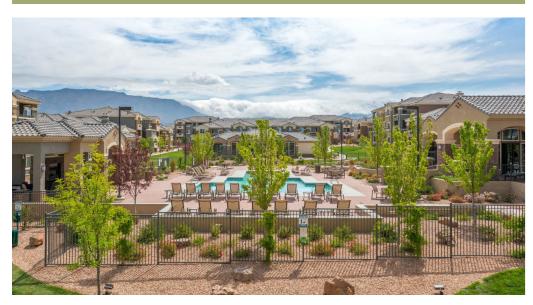

## **Broadstone Santa Monica**

**Broadstone Santa Monica** is a in-fill development located in the northeast section of Albuquerque, New Mexico. The community features one, two and three-bedroom units in a 14-acre area. The units are carefully sited to maximize mountain views. Unit design includes full-size washer and dryer in each unit, as well as additional storage and outdoor living spaces.

Amenities:

Fitness Center Detached Parking Garages Covered Parking Resort Style Pool & Spa Ramadas Theatre Outdoor Lounge Outdoor Fireplace & Fire Pits

Architecture • Planning • Design • Interiors

orbarch.com