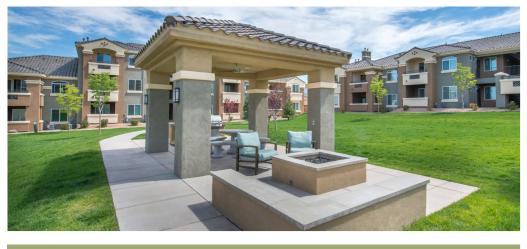

## **Broadstone Santa Monica**

**Broadstone Santa Monica** is a in-fill development located in the northeast section of Albuquerque, New Mexico. The community features one, two and three-bedroom units in a 14-acre area. The units are carefully sited to maximize mountain views. Unit design includes full-size washer and dryer in each unit, as well as additional storage and outdoor living spaces.

Amenities:

Fitness Center Detached Parking Garages Covered Parking Resort Style Pool & Spa Ramadas Theatre Outdoor Lounge Outdoor Fireplace & Fire Pits

Architecture • Planning • Design • Interiors

orbarch.com