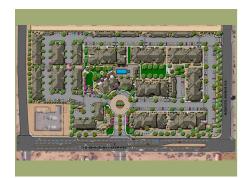

The 226-unit community has an industrial feel to it, highlighted by the brick, exposed steel accents and wood floors. The community has 20 separate buildings, both two and three stories, with surface parking, carports, detached garage parking, as well as 104 townhome garage parking spaces.

## Size:

9.9 Acres 226 Units