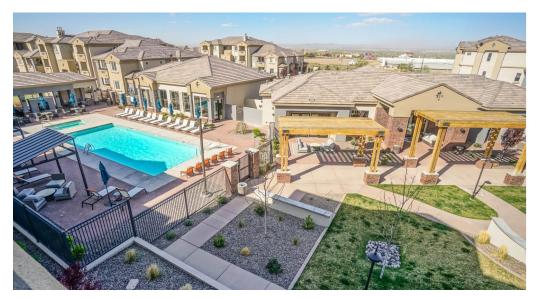

The 226-unit community has an industrial feel to it, highlighted by the brick, exposed steel accents and wood floors. The community has 20 separate buildings, both two and three stories, with surface parking, carports, detached garage parking, as well as 104 townhome garage parking spaces.

## **Amenities:**

Fire Pits
Outdoor BBQ Areas
Dog Park
Fitness Center
Ramada
Event Lawn