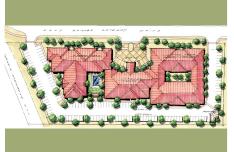

Inspira Gateway is a uniquely designed community that has 121 residencies offering a range of square footage per residence. Available living environments include Independent Living, Assisted Living and Memory Care units. Inspira Gateway encourages a variety of experiences and interation opportunities for residents. This site was chosen for its proximity to the quickly expanding Banner Gateway Medical Center. Parking is provided ongrade, with close proximity to multiple, convenient entry points.

**Civil Engineering:** HILGARTWILSON, LLC

Interior Design: Thoma-Holec Design, LLC

Size: 4.8 Acres 121 Units