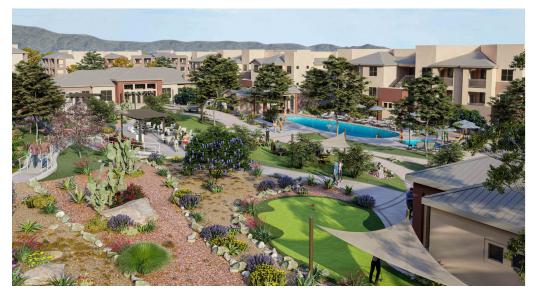

# **Allaso High Desert**

Allaso High Desert is a multifamily community located at the base of the foothills of the Sandia Mountain in Albuquerque, New Mexico. With a total of 281-units, including 204 "flat" apartments and 77 townhome style units, this project will give its residence access to the foothills trail system which connects to trails east, south, and north spanning the entire Sandia Mountains. Amenities will include a resort style pool and spa, state of the art fitness center with a spin studio, indoor driving range, outdoor kitchen, game lawns, fire pits, shaded areas, ramadas, outdoor fitness area, and a putting lawn.

# **Amenities:**

Resort Style Pool & Spa
Fitness Center w/ Spin Studio
Indoor Driving Range
Outdoor Kitchen
Game Lawns
Fire Pits
Ramadas
Outdoor Fitness Area
Putting Lawn