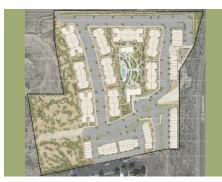

# **Allaso High Desert**

Allaso High Desert is a multifamily community located at the base of the foothills of the Sandia Mountain in Albuquerque, New Mexico. With a total of 281-units, including 204 "flat" apartments and 77 townhome style units, this project will give its residence access to the foothills trail system which connects to trails east, south, and north spanning the entire Sandia Mountains. Amenities will include a resort style pool and spa, state of the art fitness center with a spin studio, indoor driving range, outdoor kitchen, game lawns, fire pits, shaded areas, ramadas, outdoor fitness area, and a putting lawn.

#### Size:

13.83 Acres 281 Units