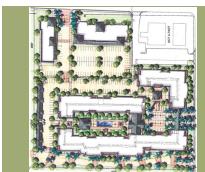

The residential development includes 264-units ranging from 630 to 1,000 SF. This LEED Platinum Certified building features below-grade parking garages, elevator access to units, interior corridors, recessed window balconies, detached parking garages, and a two-story fitness center. The residents share an open courtyard featuring a hotel-style pool lined with evergreens, as well as trellises, cabanas and ramadas.

### Size:

7.5 Acres 264 Units