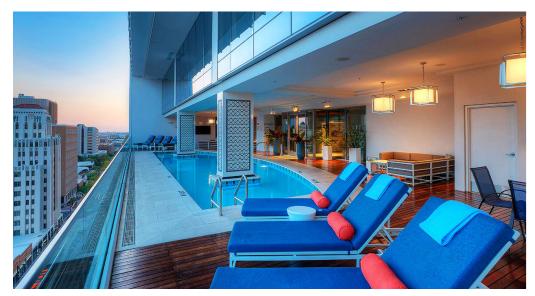

# Amenities:

Valet and Covered Parking
Fitness Center
Elevator from Parking Garage
14th Floor Swimming Pool
Penthouse Suites
Outdoor Lounge
Clubroom
Outdoor Fireplace