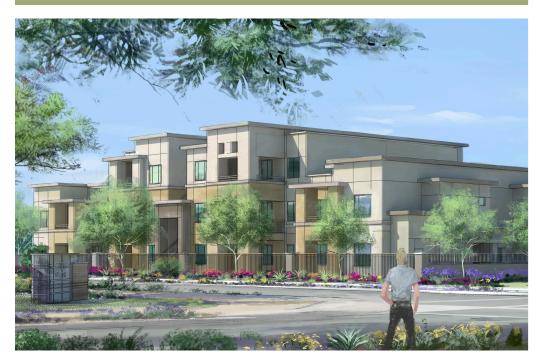

## **Gilbert Civic Center**

**Gilbert Civic Center** is located at the northeast corner of Palm Street and Civic Center Boulevard. The residential component of the mixed-use masterplan sits 256-units among retail, open space, and business shops, creating a pedestrian friendly area.

Residents can lounge in the resort style pool and cabana area, using the luxury outside Wi-Fi, gaming area and barbeque grills. The executive style business center and multi-media room offers a different option to residents allowing them to us the billiards room or enjoy the flat screen television and coffee bar. The apartments incorporate a tree lined path and sidewalks leading to shopping, entertainment, and fitness buildings in the neighborhood.