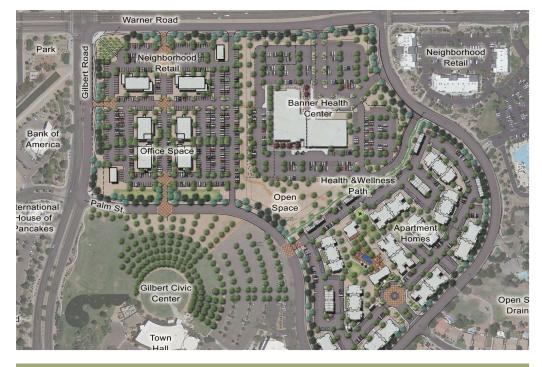

## **Gilbert Civic Center**

**Gilbert Civic Center** is located at the northeast corner of Palm Street and Civic Center Boulevard. The residential component of the mixed-use masterplan sits 256-units among retail, open space, and business shops, creating a pedestrian friendly area.