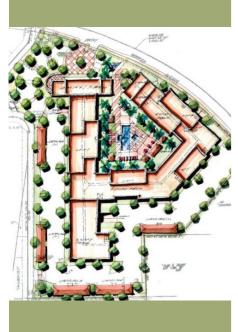

## **Broadstone North Central**

**Broadstone North Central** is located near the base of Piestewa Peak in Phoenix, Arizona. Trees line the entry to the complex, which has a "main street" feel to it. This four-story residential apartment building has one, two and three-bedroom units, as well as 10 carriage units around the site perimeter. Parking for the residents and their guests includes a mix of spaces situated under the building, detached private garages, and surface level parking canopies.

Electrical Engineering: NP Engineering, Inc.

Civil Engineering: Kland Civil Engineers, LLC

Size: 6.2 Acres 225 Units