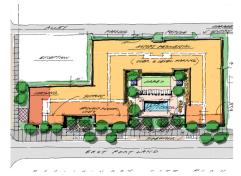

## **Broadstone Portland**

Broadstone Portland sits amidst the Arts & Entertainment district of downtown Phoenix. Arizona, located at the northeast corner of 3rd Street and Portland. This high-end residential project contains a clubhouse of the first floor with leasing and amenity space, as well as two-story fitness center that overlooks the resort style pool and spa. The upper floors host a variety of floor plans, including studios, one, two and three-bedroom units.

The 162-unit, four-story building sits on a 1.5 net acre site. The storefront area on the bottom floor creates an inviting pedestrian experience. Parking is provided with a three-story parking garage partially recess below grade. This desirable community is located near the Phoenix Light Rail, and the popular neighborhood that hosts "First Friday's" art events.