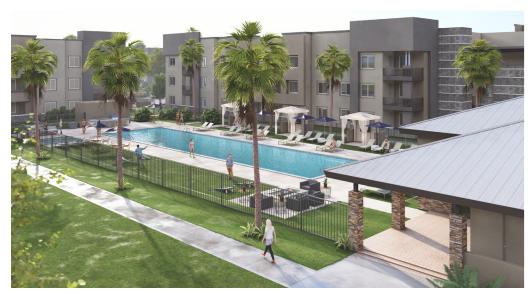

The site plan layout takes advantage of the linear nature of the site, featuring surrounding views as well as focus on an internal linear park, that connects the entire community. This open space will be anchored by the centrally located recreation fitness and entertainment areas, with resort style pool and spa. Additional neighborhood amenities are planned at either end of the open space, for

active and passive amenities, apart from the central area.

# Amenities:

Luxury Pool & Spa Outdoor Kitchen Recreation Center Great Room Pet Wash Bike Storage Uber Transit Lounge Fitness Center