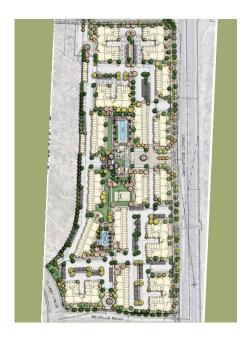

The site plan layout takes advantage of the linear nature of the site, featuring surrounding views as well as focus on an internal linear park, that connects the entire community. This open space will be anchored by the centrally located recreation fitness and entertainment areas, with resort style pool and spa. Additional neighborhood amenities are planned at either end of the open space, for

active and passive amenities, apart from the central area.

#### Size:

18.0 Acres 400 Units