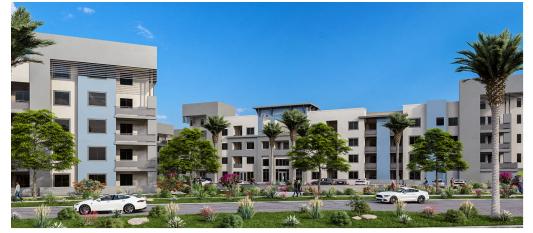

# **Broadstone Westgate**

**Broadstone Westgate** is an exceptional 308-unit residential complex that resides along 93<sup>rd</sup> and 91<sup>st</sup> Avenue in Glendale, Arizona. Comprised of six, four and five-story, residential buildings which range from studios, one bedroom, and two-bedroom rental options, this project aligns perfectly with the city's urban dense multifamily development.

In addition, there are four two-story carriage buildings as well as 490 parking stalls for the use of residents and associated guests. The main leasing building faces 93<sup>rd</sup> Avenue and includes a fitness center, lounge, and rooftop amenity. Other amenities include a pool, an expansive clubhouse, seating areas, grills, large board games, and a bicycle storage and repair.

# **Amenities:**

Fitness Center
Clubhouse & Lounge
Rooftop Lounge
Outdoor Grills
Outdoor Game Area
Resort Style Pool
Bicycle Storage & Repair