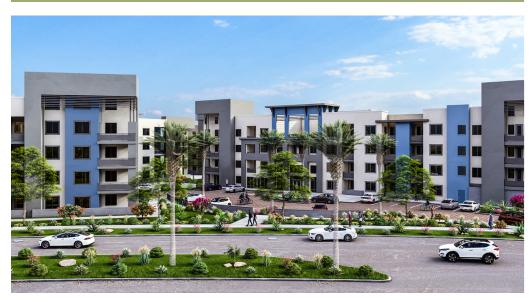

# **Broadstone Westgate**

**Broadstone Westgate** is an exceptional 308-unit residential complex that resides along 93<sup>rd</sup> and 91<sup>st</sup> Avenue in Glendale, Arizona. Comprised of six, four and five-story, residential buildings which range from studios, one bedroom, and two-bedroom rental options, this project aligns perfectly with the city's urban dense multifamily development.

In addition, there are four two-story carriage buildings as well as 490 parking stalls for the use of residents and associated guests. The main leasing building faces 93<sup>rd</sup> Avenue and includes a fitness center, lounge, and rooftop amenity. Other amenities include a pool, an expansive clubhouse, seating areas, grills, large board games, and a bicycle storage and repair.

# **Amenities:**

Fitness Center
Clubhouse & Lounge
Rooftop Lounge
Outdoor Grills
Outdoor Game Area
Resort Style Pool
Bicycle Storage & Repair