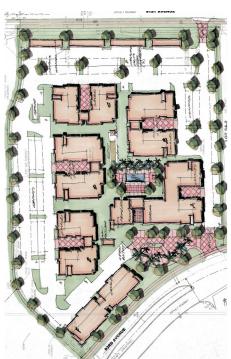

# **Broadstone Westgate**

**Broadstone Westgate** is an exceptional 308-unit residential complex that resides along 93<sup>rd</sup> and 91<sup>st</sup> Avenue in Glendale, Arizona. Comprised of six, four and five-story, residential buildings which range from studios, one bedroom, and two-bedroom rental options, this project aligns perfectly with the city's urban dense multifamily development.

In addition, there are four two-story carriage buildings as well as 490 parking stalls for the use of residents and associated guests. The main leasing building faces 93<sup>rd</sup> Avenue and includes a fitness center, lounge, and rooftop amenity. Other amenities include a pool, an expansive clubhouse, seating areas, grills, large board games, and a bicycle storage and repair.

#### Size:

9.043 Acres 314 Units