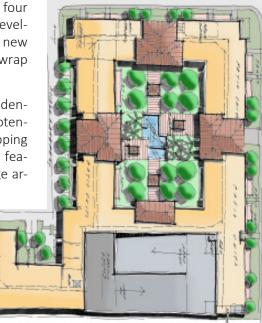

The first floor will be dedicated to the residential lobby, amenities, leasing office and potential commercial spaces available for shopping and retail. An interior at grade courtyard features a pool and spa, ramadas, and lounge areas for residents.

## Amenities:

Resort Style Pool & Spa Ramadas **Fitness Center** Clubroom & Lounge Mail & Parcel Facilities Outdoor Kitchen Ground Floor Units **Extended** Patios

Architecture • Planning • Design •

Interiors