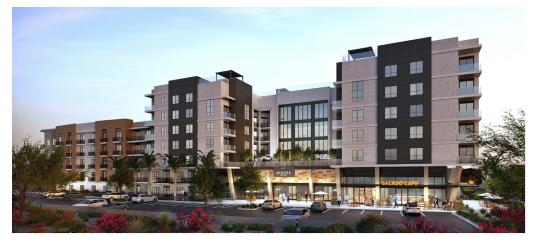

# **Modera Rio Salado**

**Modera Rio Salado** is a multifamily development consisting of 319-units. This project is a seven-story wrap style building with five-stories allocated to residential use. Residents will have access to a six-story concrete tilt-up garage parking structure. Amenities will include a leasing office, recreational amenity spaces, fitness area, an interior courtyard, and a second exterior courtyard with a view of the canal.