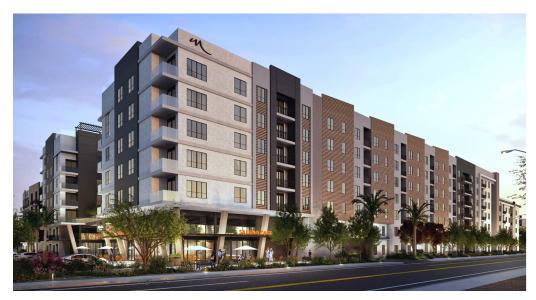

# **Modera Rio Salado**

**Modera Rio Salado** is a multifamily development consisting of 319-units. This project is a seven-story wrap style building with five-stories allocated to residential use. Residents will have access to a six-story concrete tilt-up garage parking structure. Amenities will include a leasing office, recreational amenity spaces, fitness area, an interior courtyard, and a second exterior courtyard with a view of the canal.