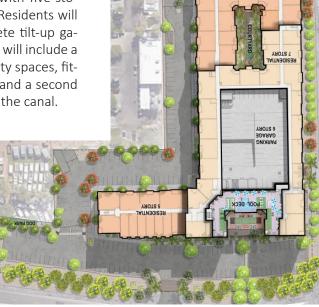

# **Modera Rio Salado**

**Modera Rio Salado** is a multifamily development consisting of 319-units. This project is a seven-story wrap style building with five-stories allocated to residential use. Residents will have access to a six-story concrete tilt-up garage parking structure. Amenities will include a leasing office, recreational amenity spaces, fitness area, an interior courtyard, and a second exterior courtyard with a view of the canal.

## **Amenities:**

Resort Style Pool & Spa Fitness Area 2 Courtyards